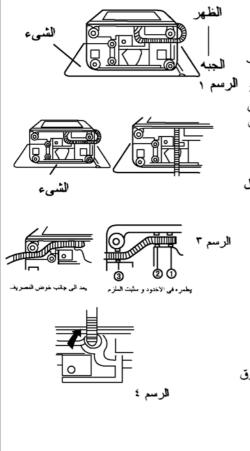

#### **Cleaning the lint filter**

- The lint filter must be used during washing.
- It must be cleaned in time after each using.
- 1. Take off the lint filter Put hand at the indicated position. Push down to take it off. ( See to Figure 1)
- 2. Clean the lint Put it in water and clean while it is still wet.(See to Figure 2)
- Install the lint filter After cleaning, insert the bottom of the lint filter (marked with "down side") into the overflow filter, then push the upper part of the filter in (marked with " up side "). (See to Figure 3)

# Figure 1

Figure 3

## قبل التشىغيل

كيف يغير اتجاه أنبوب التصريف

الاخدود التثبيتي ويمده من الجانب الخلفي حسب تجاه السهم (بعد مد من الجانب الخلفي إنه يستطيع ان يعلق على المكان الخاص له في جانبين الصندوق (ير اجع الى الرسم ٤)